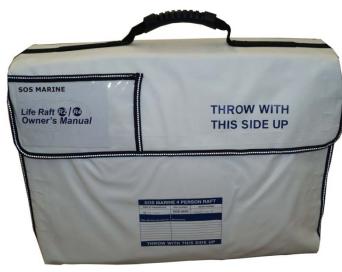

### **SOS 4 Person Life Raft**

- Compact in size- the raft can be stowed in the smallest of spaces
- **Just throw** it automatically inflates- this ultra-light raft can be thrown quickly in an emergency situation it is easier to handle for people of most age groups.
- Easy maintenance with much smaller servicing costs
- Thermally insulated floor which is also reflective for search & rescue teams.

#### **FEATURES**

- The SOS 4 person life raft has very stable 3 water pockets 165 litres of ballast water
- Ultra light: weighs only 8.6 kilos (19lbs) in basic fit out
- Suitable for all age groups (adults & children) to handle
- Compact valise packed 520 x340x170cm (20"x13"x7")
- Large sea anchor-400mm x 600mm (15".8 x 23.6 ")
- Disposable 740 gram CO2 inflation system
- Thermally insulated floor, this simple feature is also reflective for search and rescue
- Compact and easy to stow
- JUST THROW- it automatically inflates
- Incorporates a hand/foot pump
- Floating safety knife, bailer, life line and rescue quoit with floating line
- Pea-Less whistle
- Durable420D nylon fabric PU laminated
- Roomy interior 1.4 square metres (15 square feet)