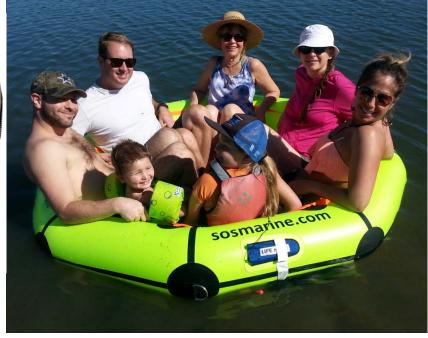

## SOS 4 PERSON LIFE RAFT

Caters for inshore and coastal boaters

### **SOS 4 Person Life Raft**

- Compact in size- the raft can be stowed in the smallest of spaces
- **Just throw** it automatically inflates- this ultra-light raft can be thrown quickly in an emergency situation it is easier to handle for people of most age groups.
- Easy maintenance with much smaller servicing costs
- Thermally insulated floor which is also reflective for search & rescue teams.

#### **FEATURES**

- The SOS 4 person life raft has very stable 3 water pockets 165 litres of ballast water
- Ultra light: weighs only 8.6 kilos (19lbs) in basic fit out
- Suitable for all age groups (adults & children) to handle
- Compact valise packed 520 x340x170cm (20"x13"x7")
- Large sea anchor-400mm x 600mm (15".8 x 23.6 ")
- Disposable 740 gram CO2 inflation system
- Thermally insulated floor, this simple feature is also reflective for search and rescue
- Compact and easy to stow
- JUST THROW- it automatically inflates
- Incorporates a hand/foot pump
- Floating safety knife, bailer, life line and rescue quoit with floating line
- Pea-Less whistle
- Durable420D nylon fabric PU laminated
- Roomy interior 1.4 square metres (15 square feet)