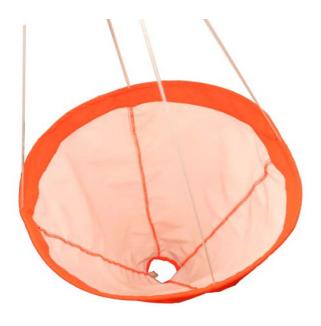

## **SOSMARINE**

165 litres of ballast water (3) pockets making it exceptionally stable

Large sea anchor