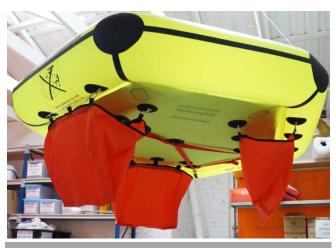

## **SOSMARINE**

165 litres of ballast water (3) pockets making it exceptionally stable

Large sea anchor

#### **FEATURES**

- The SOS 4 person life raft has very stable 3 water pockets 165 litres of ballast water
- Ultra light: weighs only 8.6 kilos (19lbs) in basic fit out
- Suitable for all age groups (adults & children) to handle
- Compact valise packed 520 x340x170cm (20"x13"x7")
- Large sea anchor-400mm x 600mm (15".8 x 23.6 ")
- Disposable 740 gram CO2 inflation system
- Thermally insulated floor, this simple feature is also reflective for search and rescue
- Compact and easy to stow
- JUST THROW- it automatically inflates
- Incorporates a hand/foot pump
- Floating safety knife, bailer, life line and rescue quoit with floating line
- Pea-Less whistle
- Durable420D nylon fabric PU laminated
- Roomy interior 1.4 square metres (15 square feet)